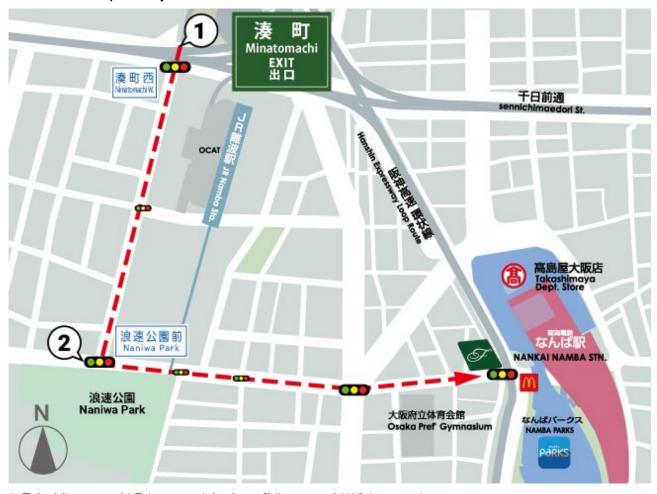

## From Hanshin Expressway Route 15 Sakai Line

- 1. Take Minatomachi Exit, go straight down "Minatomachi W". intersection.
- 2. Turn left at the second intersection "Naniwa Park".
- 3. Go straight for about 700 meters, our residence is on the left side just before the intersection "Namba-Naka".
- \*Turn right after McDonald's and the Parking Entrance will be on your left, with the blue "P" signage. Stay on the left lane upon reaching the parking lane diversion. Please park your car in the "Namba city Parking area".