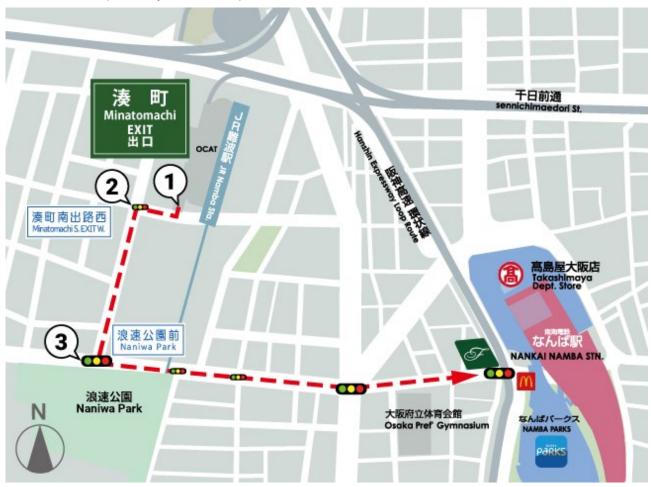

## From Hanshin Expressway Route 1 Loop Line

- 1. Take Minatomachi Exit and turn right.
- 2. First intersection "Minatomachi S. EXIT W." turn left
- 3. Turn left at the end intersection "Naniwa Park".
- 4. Go straight for about 700 meters, our residence is on the left side just before the intersection "Namba-Naka".
- \*Turn right after McDonald's and the Parking Entrance will be on your left, with the blue "P" signage. Stay on the left lane upon reaching the parking lane diversion. Please park your car in the "Namba city Parking area".