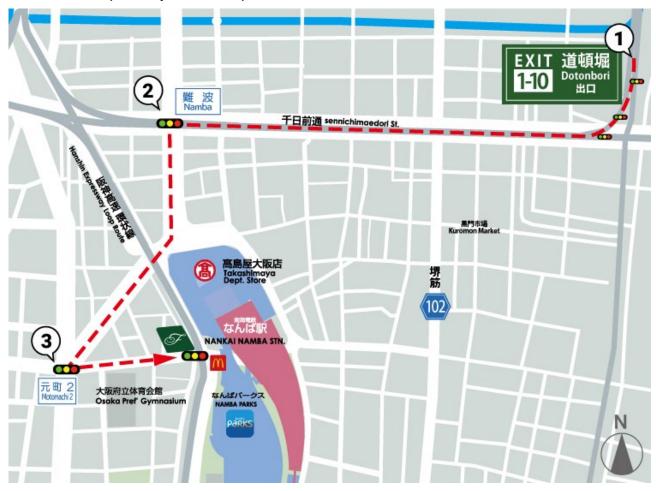

## From Hanshin Expressway Route 1 Loop Line

- 1. Take Dotonbori Exit, head straight and turn right at the third stop light (turning to Sennichimae street).
- 2. Turn left at the sixth intersection "Namba" (turning to Midosuji street).
- 3. Turn left at the fourth intersection "Motomachi 2".
- 4. Go straight for about 250 meters, our residence is on the left side just before the intersection "Namba-Naka".

\*Turn right after McDonald's and the Parking Entrance will be on your left, with the blue "P" signage. Stay on the left lane upon reaching the parking lane diversion. Please park your car in the "Namba city Parking area".